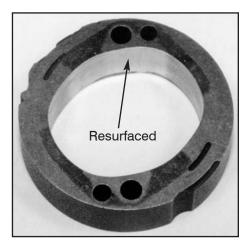

## **Power Steering Pumps**

- Control Valves
- Power Cylinders
- Power Steering Pumps
  -Filters
- Rack & Pinion Units
- Steering Gears

**Cam Rings** - In order to prevent low flow, noise, or no pressure, CARDONE resurfaces the cam ring to give it the original, consistent surface. By running your finger around the inside of the cam ring, you will be able to feel the smooth inner surface. Every unit is tested for proper flow and pressure to make sure it meets all OEM specifications. This process ensures a high quality unit that won't come back.