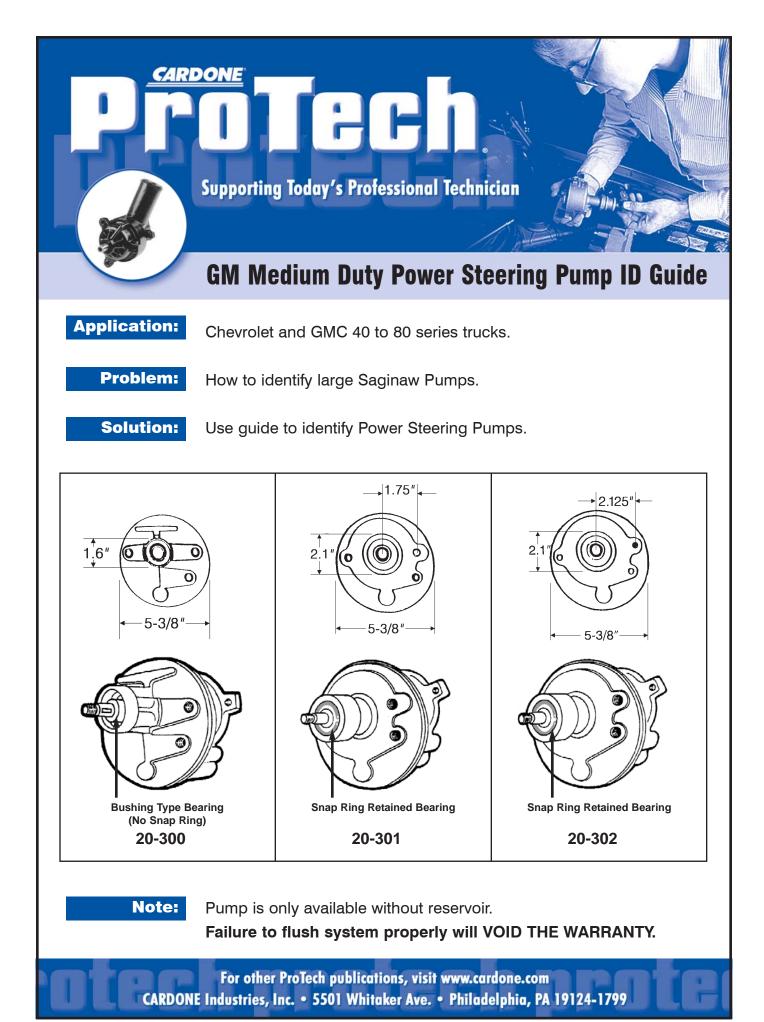

## Made by O.E. Remanufactured Best by <u>CARDONE</u>®

## **Power Steering Pumps**



- Control Valves
- Power Cylinders
- Power Steering Pumps
  -Filters
- Rack & Pinion Units
- Steering Gears

**Cam Rings** - In order to prevent low flow, noise, or no pressure, CARDONE resurfaces the cam ring to give it the original, consistent surface. By running your finger around the inside of the cam ring, you will be able to feel the smooth inner surface. Every unit is tested for proper flow and pressure to make sure it meets all OEM specifications. This process ensures a high quality unit that won't come back.



- Limited lifetime warranty
- Contact your local auto parts store or visit our web site, www.cardone.com, for more information on this and other CARDONE products today!