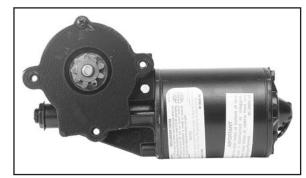

The original equipment manufacturer interchanged motors to suit their production needs. The result is that the opposite side part number is actually needed.

**Solution:** First verify that the unit in the box is correct (refer to sample pictures below and on reverse side). If correct, order opposite side.

42-31, 42-313, 42-315

42-32, 42-312, 42-314

42-305

42-304

For other ProTech publications, visit www.cardone.com

CARDONE Industries, Inc. • 5501 Whitaker Ave. • Philadelphia, PA 19124-1799

JDA2056 PT 42-0002