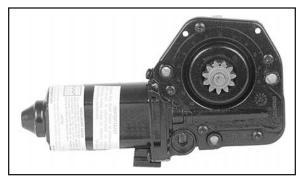

The original equipment manufacturer interchanged motors to suit their production needs. The result is that the opposite side part number is actually needed.

**Solution:** First verify that the unit in the box is correct (refer to sample pictures below and on reverse side). If correct, order opposite side.

42-307

42-306

42-338

42-351

42-350

42-389

42-388