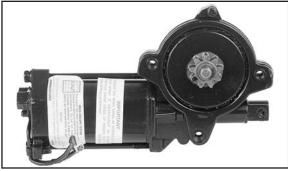

## **Determining the Correct Window Lift for Certain Fords**

**Application:** Ford, Ford truck, Mercury, Mercury truck, and Lincoln vehicles equipped with power windows.

**Problem:** CARDONE unit does not match the original.

The original equipment manufacturer interchanged motors to suit their production needs. The result is that the opposite side part number is actually needed.

**Solution:** First verify that the unit in the box is correct (refer to sample pictures below and on reverse side). If correct, order opposite side.

42-31, 42-313, 42-315

42-32, 42-312, 42-314

42-305

42-304

For other ProTech publications, visit www.cardone.com

CARDONE Industries, Inc. • 5501 Whitaker Ave. • Philadelphia, PA 19124-1799

JDA2056 PT 42-0002