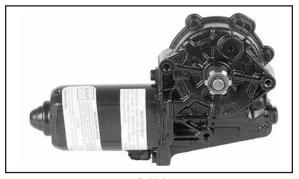

## **Determining the Correct Window Lift for Certain Fords**

**Application:** Ford, Ford truck, Mercury, Mercury truck, and Lincoln vehicles equipped with power windows.

**Problem:** CARDONE unit does not match the original.

The original equipment manufacturer interchanged motors to suit their production needs. The result is that the opposite side part number is actually needed.

**Solution:** First verify that the unit in the box is correct (refer to sample pictures below and on reverse side). If correct, order opposite side.