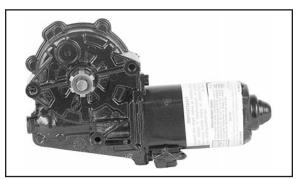

## **Determining the Correct Window Lift for Certain Fords**

**Application:** Ford, Ford truck, Mercury, Mercury truck, and Lincoln vehicles equipped with power windows.

**Problem:** CARDONE unit does not match the original.

The original equipment manufacturer interchanged motors to suit their production needs. The result is that the opposite side part number is actually needed.

**Solution:** First verify that the unit in the box is correct (refer to sample pictures below and on reverse side). If correct, order opposite side.