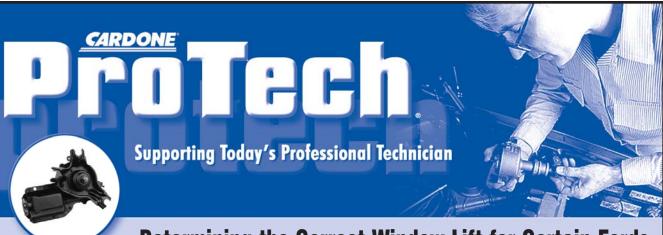

The original equipment manufacturer interchanged motors to suit their production needs. The result is that the opposite side part number is actually needed.

**Solution:** First verify that the unit in the box is correct (refer to sample pictures below and on reverse side). If correct, order opposite side.

42-31, 42-313, 42-315

42-32, 42-312, 42-314

42-305

42-304

For other ProTech publications, visit www.cardone.com

CARDONE Industries, Inc. • 5501 Whitaker Ave. • Philadelphia, PA 19124-1799

JDA2056 PT 42-0002