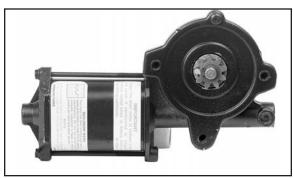

## **Determining the Correct Window Lift for Certain Fords**

**Application:** Ford, Ford truck, Mercury, Mercury truck, and Lincoln vehicles equipped with power windows.

**Problem:** CARDONE unit does not match the original.

The original equipment manufacturer interchanged motors to suit their production needs. The result is that the opposite side part number is actually needed.

**Solution:** First verify that the unit in the box is correct (refer to sample pictures below and on reverse side). If correct, order opposite side.

42-307

42-306

42-338

42-351

42-350

42-389

42-388