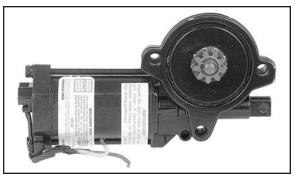

## **Determining the Correct Window Lift for Certain Fords**

**Application:** Ford, Ford truck, Mercury, Mercury truck, and Lincoln vehicles equipped with power windows.

**Problem:** CARDONE unit does not match the original.

The original equipment manufacturer interchanged motors to suit their production needs. The result is that the opposite side part number is actually needed.

**Solution:** First verify that the unit in the box is correct (refer to sample pictures below and on reverse side). If correct, order opposite side.

42-31, 42-313, 42-315

42-32, 42-312, 42-314

42-305

42-304

For other ProTech publications, visit www.cardone.com

CARDONE Industries, Inc. • 5501 Whitaker Ave. • Philadelphia, PA 19124-1799

JDA2056 PT 42-0002