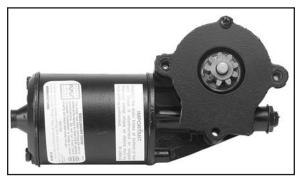

The original equipment manufacturer interchanged motors to suit their production needs. The result is that the opposite side part number is actually needed.

**Solution:** First verify that the unit in the box is correct (refer to sample pictures below and on reverse side). If correct, order opposite side.

42-31, 42-313, 42-315

42-32, 42-312, 42-314

42-305

42-304

For other ProTech publications, visit www.cardone.com

CARDONE Industries, Inc. • 5501 Whitaker Ave. • Philadelphia, PA 19124-1799

JDA2056 PT 42-0002