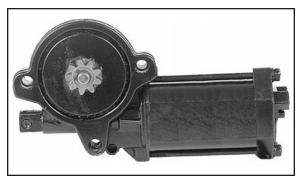

## **Determining the Correct Window Lift for Certain Fords**

**Application:** Ford, Ford truck, Mercury, Mercury truck, and Lincoln vehicles equipped with power windows.

**Problem:** CARDONE unit does not match the original.

The original equipment manufacturer interchanged motors to suit their production needs. The result is that the opposite side part number is actually needed.

**Solution:** First verify that the unit in the box is correct (refer to sample pictures below and on reverse side). If correct, order opposite side.

42-307

42-306

42-338

42-351

42-350

42-389

42-388