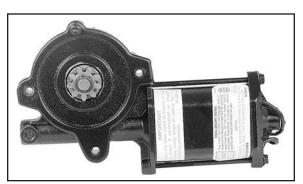

The original equipment manufacturer interchanged motors to suit their production needs. The result is that the opposite side part number is actually needed.

**Solution:** First verify that the unit in the box is correct (refer to sample pictures below and on reverse side). If correct, order opposite side.

42-31, 42-313, 42-315

42-32, 42-312, 42-314

42-305

42-304

For other ProTech publications, visit www.cardone.com

CARDONE Industries, Inc. • 5501 Whitaker Ave. • Philadelphia, PA 19124-1799

JDA2056 PT 42-0002