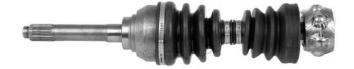

**Time-Saver Solution** 

**Original Axle** 

Note:

Time-Saver Solution axles are supplied with an additional instruction sheet. Consult a shop manual for more specific manufacturer's service procedures and specifications.