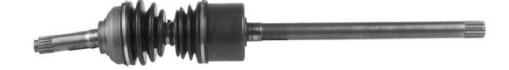

**Time-Saver Solution** 

**Original Axle** 

Note:

Time-Saver Solution axles are supplied with an additional instruction sheet. Consult a shop manual for more specific manufacturer's service procedures and specifications.